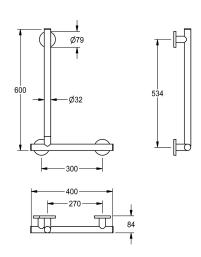

### 3600003776

**Technical Data** 

MEDCARE 90° angled grab rail for wall mounting, stainless steel, basalt grey coated surface, 32 mm pipe diameter, 1.5 mm material thickness, 84 mm wall clearance, with plastic end caps, concealed mounting via stainless steel cylinders and rosettes, including

### direction

right

left

mounting material.

Right-hand version Dimensions  $400 \times 600 \times 84 \text{ mm}$  (W x H x D)

back direction material material code overall depth overall height overall width surface finish type of fixing type of grab rail type of mounting

# no right stainless steel 1.4301 Chrome Nickel steel V2A 84 mm 623 mm 406 mm satin finished screw angle bar wall and floor mounting