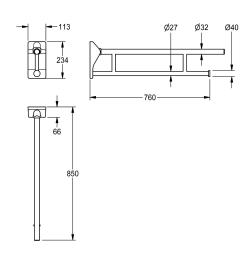

## 3600003780

Length 850 mm

MEDCARE folding support rail with toilet roll holder for wall mounting, stainless steel, basalt grey coated surface, two parallel rail levels, top rail 32 mm, bottom rail 27 mm, material thickness 1.5 mm, plastic end caps, protection against accidental folding, stainless

## overall depth

700 mn

850 mm

steel mounting plate with basalt grey polyamide cover, load capacity up to 100 kg, mounting material to be provided by client.

Dimensions  $113 \times 234 \times 850$  mm (W x H x D)

## **Technical Data**

| back              |  |
|-------------------|--|
| material          |  |
| material code     |  |
| overall depth     |  |
| overall height    |  |
| overall width     |  |
| surface finish    |  |
| type of fixing    |  |
| type of grab rail |  |
| type of mounting  |  |

| no                             |  |
|--------------------------------|--|
| stainless steel                |  |
| 1.4301 Chrome Nickel steel V2A |  |
| 850 mm                         |  |
| 234 mm                         |  |
| 113 mm                         |  |
| satin finished                 |  |
| screw                          |  |
| support bar                    |  |
| wall and floor mounting        |  |
|                                |  |