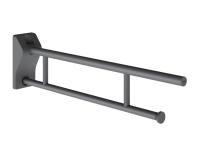

# **KWC** MEDCARE

Folding support rail with toilet roll holder

## Modell-Linie: MEDCARE | MEDC0010

Grab rails | Grab rail

## 3600003780

Length 850 mm

MEDCARE folding support rail with toilet roll holder for wall mounting, stainless steel, basalt grey coated surface, two parallel rail levels, top rail 32 mm, bottom rail 27 mm, material thickness 1.5 mm, plastic end caps, protection against accidental folding, stainless