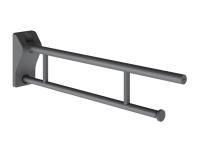

## **KWC** MEDCARE

Folding support rail with toilet roll holder

## Modell-Linie: MEDCARE | MEDC0010

Grab rails | Grab rail

# **3600003778** Length 700 mm

**3600003780** Length 850 mm

MEDCARE folding support rail with toilet roll holder for wall mounting, stainless steel, basalt grey coated surface, two parallel rail levels, top rail 32 mm, bottom rail 27 mm, material thickness 1.5 mm, plastic end caps, protection against accidental folding, stainless