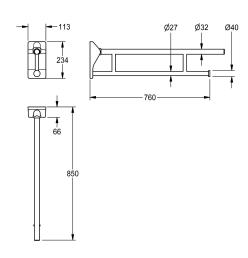

# **3600003778** Length 700 mm

**3600003780** Length 850 mm

MEDCARE folding support rail with toilet roll holder for wall mounting, stainless steel, basalt grey coated surface, two parallel rail levels, top rail 32 mm, bottom rail 27 mm, material thickness 1.5 mm, plastic end caps, protection against accidental folding, stainless

## overall depth

850 mm

steel mounting plate with basalt grey polyamide cover, load capacity up to 100 kg, mounting material to be provided by client.

Dimensions  $113 \times 234 \times 850$  mm (W x H x D)