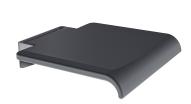

# **KWC** MEDCARE

Foldable shower seat

#### 3600003783

MEDCARE foldable shower seat for wall mounting, with continuous and ergonomically shaped seat made of polyurethane, colour basalt grey, with integrated reinforcement frame, protection against accidental folding down, wall bracket made of stainless steel,

surface satin finished, load capacity up to 150 kg, mounting material to be provided by the client.

Dimensions  $450 \times 90 \times 458 \text{ mm} (W \times H \times D)$ 