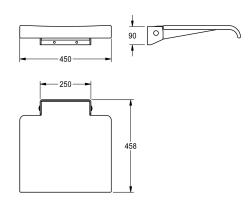

surface satin finished, load capacity up to 150 kg, mounting material to be provided by the client.

Dimensions  $450 \times 90 \times 458 \text{ mm} (W \times H \times D)$ 

## Technical Data

| back              |  |  |  |
|-------------------|--|--|--|
| hidden fixing     |  |  |  |
| material          |  |  |  |
| overall depth     |  |  |  |
| overall height    |  |  |  |
| overall width     |  |  |  |
| type of fixing    |  |  |  |
| type of grab rail |  |  |  |
| type of mounting  |  |  |  |

| yes             |  |
|-----------------|--|
| yes             |  |
| stainless steel |  |
| 458 mm          |  |
| 95 mm           |  |
| 450 mm          |  |
| screw           |  |
| showerseat      |  |
| wall mounting   |  |