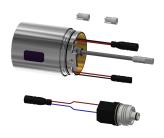

## 3600003855

Projection 135 mm

**3600003856** Projection 255 mm

F5L-Therm thermostatic single-lever mixer DN 15 as wall-mounted mixer for wall mounting with lockable swivelling spout, for sanitary facilities. Thermostatically controlled mixer cartridge with expansion element and active scald protection as well as adjustable and tumproof temperature stop and ceramic disc technology. With mechanism for optional water hygiene unit with C-module for automatic hygiene flushing and readout of statistical data. For connection to hot and cold water. Scald-protected, safe-touch

## spout projection

215 mm

155 mm

275 mm

NEW

housing, all-metal construction, polished chromium-plated brass. Volume-reduced, smooth water lines made of brass without nickel coating, decoupled from the tap housing. With thermal insulation components to reduce heat transfer from the tap housing to the cold-water line. Laminar jet controller with integrated flow rate controller 6.0 l/min. With adjustable and lockable connections with backflow preventers and strainers, fully covered by depthadjustable screw rosettes. Projection 195 mm.