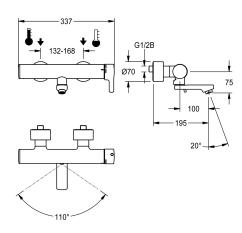

# KWC-No.

**3600003854** Projection 195 mm

## 3600003855

Projection 135 mm

**3600003856** Projection 255 mm

F5L-Therm thermostatic single-lever mixer DN 15 as wall-mounted mixer for wall mounting with lockable swivelling spout, for sanitary facilities. Thermostatically controlled mixer cartridge with expansion element and active scald protection as well as adjustable and tumproof temperature stop and ceramic disc technology. With mechanism for optional water hygiene unit with C-module for automatic hygiene flushing and readout of statistical data. For connection to hot and cold water. Scald-protected, safe-touch

## spout projection

215 mm

155 mm

275 mm

NEW

housing, all-metal construction, polished chromium-plated brass. Volume-reduced, smooth water lines made of brass without nickel coating, decoupled from the tap housing. With thermal insulation components to reduce heat transfer from the tap housing to the cold-water line. Laminar jet controller with integrated flow rate controller 6.0 l/min. With adjustable and lockable connections with backflow preventers and strainers, fully covered by depthadjustable screw rosettes. Projection 195 mm.

# **Technical Data**

| depressurised             |
|---------------------------|
| functional principle      |
| diameter nominal          |
| inlet size                |
| Locking mechanism         |
| material fitting          |
| type of mixing            |
| Pop-up waste set          |
| protective shutdown       |
| sound insulation          |
| Spout                     |
| spout projection          |
| surface finish casing     |
| surface finish fitting    |
| surface treatment fitting |
| temperature limit         |
| type of mounting          |
| type of operation         |
| type of tap               |
| water connection          |
|                           |

| no                       |  |
|--------------------------|--|
| manual                   |  |
| DN 15                    |  |
| G 1/2 B                  |  |
| Top section, non-ceramic |  |
| brass                    |  |
| with thermostat          |  |
| no                       |  |
| no                       |  |
| no                       |  |
| rotating, bottom         |  |
| 215 mm                   |  |
| chromed                  |  |
| chromed                  |  |
| polished                 |  |
| yes                      |  |
| wall mounting            |  |
| manual operation         |  |
| bib tap                  |  |
| S-connections            |  |