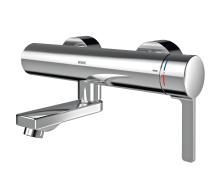

# **KWC** F5L-Therm

# Thermostatic single-lever wall-mounted mixer

## 3600003855

Projection 135 mm

**3600003856** Projection 255 mm

F5L-Therm thermostatic single-lever mixer DN 15 as wall-mounted mixer for wall mounting with lockable swivelling spout, for sanitary facilities. Thermostatically controlled mixer cartridge with expansion element and active scald protection as well as adjustable and tumproof temperature stop and ceramic disc technology. With mechanism for optional water hygiene unit with C-module for automatic hygiene flushing and readout of statistical data. For connection to hot and cold water. Scald-protected, safe-touch

## spout projection

215 mm

155 mm

275 mm

NEW

housing, all-metal construction, polished chromium-plated brass. Volume-reduced, smooth water lines made of brass without nickel coating, decoupled from the tap housing. With thermal insulation components to reduce heat transfer from the tap housing to the cold-water line. Laminar jet controller with integrated flow rate controller 6.0 l/min. With adjustable and lockable connections with backflow preventers and strainers, fully covered by depthadjustable screw rosettes. Projection 195 mm.