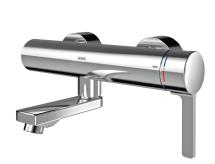

#### 3600003856

Projection 255 mm

F5L-Therm thermostatic single-lever mixer DN 15 as wall-mounted mixer for wall mounting with lockable swivelling spout, for sanitary facilities. Thermostatically controlled mixer cartridge with expansion element and active scald protection as well as adjustable and tumproof temperature stop and ceramic disc technology. With mechanism for optional water hygiene unit with C-module for automatic hygiene flushing and readout of statistical data. For connection to hot and cold water. Scald-protected, safe-touch

#### spout projection

215 mm

155 mm

275 mm

NEW

housing, all-metal construction, polished chromium-plated brass. Volume-reduced, smooth water lines made of brass without nickel coating, decoupled from the tap housing. With thermal insulation components to reduce heat transfer from the tap housing to the cold-water line. Laminar jet controller with integrated flow rate controller 6.0 l/min. With adjustable and lockable connections with backflow preventers and strainers, fully covered by depthadjustable screw rosettes. Projection 135 mm.