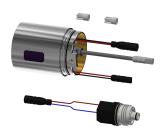

#### 3600003856

Projection 255 mm

F5L-Therm thermostatic single-lever mixer DN 15 as wall-mounted mixer for wall mounting with lockable swivelling spout, for sanitary facilities. Thermostatically controlled mixer cartridge with expansion element and active scald protection as well as adjustable and tumproof temperature stop and ceramic disc technology. With mechanism for optional water hygiene unit with C-module for automatic hygiene flushing and readout of statistical data. For connection to hot and cold water. Scald-protected, safe-touch

#### spout projection

215 mm

155 mm

275 mm

NEW

housing, all-metal construction, polished chromium-plated brass. Volume-reduced, smooth water lines made of brass without nickel coating, decoupled from the tap housing. With thermal insulation components to reduce heat transfer from the tap housing to the cold-water line. Laminar jet controller with integrated flow rate controller 6.0 l/min. With adjustable and lockable connections with backflow preventers and strainers, fully covered by depthadjustable screw rosettes. Projection 135 mm.

#### **Technical Data**

| depressurised             |
|---------------------------|
| functional principle      |
| diameter nominal          |
| inlet size                |
| Locking mechanism         |
| material fitting          |
| type of mixing            |
| Pop-up waste set          |
| protective shutdown       |
| sound insulation          |
| Spout                     |
| spout projection          |
| surface finish casing     |
| surface finish fitting    |
| surface treatment fitting |
| temperature limit         |
| type of mounting          |
| type of operation         |
| type of tap               |
| water connection          |
|                           |

| no                       |
|--------------------------|
| manual                   |
| DN 15                    |
| G 1/2 B                  |
| Top section, non-ceramic |
| brass                    |
| with thermostat          |
| no                       |
| no                       |
| no                       |
| rotating, bottom         |
| 155 mm                   |
| chromed                  |
| chromed                  |
| polished                 |
| yes                      |
| wall mounting            |
| manual operation         |
| bib tap                  |
| S-connections            |
|                          |