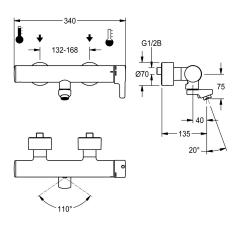

#### 3600003854

Projection 195 mm

#### 3600003855

Projection 135 mm

#### 3600003856

Projection 255 mm

F5L-Therm thermostatic single-lever mixer DN 15 as wall-mounted mixer for wall mounting with lockable swivelling spout, for sanitary facilities. Thermostatically controlled mixer cartridge with expansion element and active scald protection as well as adjustable and tumproof temperature stop and ceramic disc technology. With mechanism for optional water hygiene unit with C-module for automatic hygiene flushing and readout of statistical data. For connection to hot and cold water. Scald-protected, safe-touch

#### spout projection

215 mm

155 mm

275 mm

NEW

housing, all-metal construction, polished chromium-plated brass. Volume-reduced, smooth water lines made of brass without nickel coating, decoupled from the tap housing. With thermal insulation components to reduce heat transfer from the tap housing to the cold-water line. Laminar jet controller with integrated flow rate controller 6.0 l/min. With adjustable and lockable connections with backflow preventers and strainers, fully covered by depthadjustable screw rosettes. Projection 135 mm.

#### **Technical Data**

| depressurised             |
|---------------------------|
| functional principle      |
| diameter nominal          |
| inlet size                |
| Locking mechanism         |
| material fitting          |
| type of mixing            |
| Pop-up waste set          |
| protective shutdown       |
| sound insulation          |
| Spout                     |
| spout projection          |
| surface finish casing     |
| surface finish fitting    |
| surface treatment fitting |
| temperature limit         |
| type of mounting          |
| type of operation         |
| type of tap               |
| water connection          |
|                           |

| no                       |
|--------------------------|
| manual                   |
| DN 15                    |
| G 1/2 B                  |
| Top section, non-ceramic |
| brass                    |
| with thermostat          |
| no                       |
| no                       |
| no                       |
| rotating, bottom         |
| 155 mm                   |
| chromed                  |
| chromed                  |
| polished                 |
| yes                      |
| wall mounting            |
| manual operation         |
| bib tap                  |
| S-connections            |
|                          |