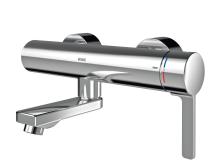

## 3600003856

Projection 255 mm

F5L-Therm thermostatic single-lever mixer DN 15 as wall-mounted mixer for wall mounting with lockable swivelling spout, for sanitary facilities. Thermostatically controlled mixer cartridge with expansion element and active scald protection as well as adjustable and tumproof temperature stop and ceramic disc technology. With mechanism for optional water hygiene unit with C-module for automatic hygiene flushing and readout of statistical data. For connection to hot and cold water. Scald-protected, safe-touch

#### spout projection

215 mm

155 mm

275 mm

NEW

housing, all-metal construction, polished chromium-plated brass. Volume-reduced, smooth water lines made of brass without nickel coating, decoupled from the tap housing. With thermal insulation components to reduce heat transfer from the tap housing to the cold-water line. Laminar jet controller with integrated flow rate controller 6.0 l/min. With adjustable and lockable connections with backflow preventers and strainers, fully covered by depthadjustable screw rosettes. Projection 255 mm.