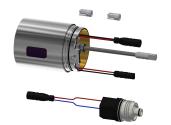

# Theft-proof housing for aerator

**2000104778** ZTAPS0005

Hygiene unit for compatible KWC thermostatic single-lever wall-mounted mixers

**3600003861** ACLT9001