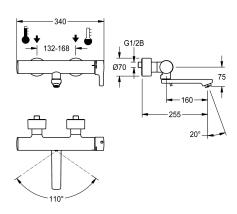

#### 3600003854

Projection 195 mm

#### 3600003855

Projection 135 mm

## 3600003856

Projection 255 mm

F5L-Therm thermostatic single-lever mixer DN 15 as wall-mounted mixer for wall mounting with lockable swivelling spout, for sanitary facilities. Thermostatically controlled mixer cartridge with expansion element and active scald protection as well as adjustable and tumproof temperature stop and ceramic disc technology. With mechanism for optional water hygiene unit with C-module for automatic hygiene flushing and readout of statistical data. For connection to hot and cold water. Scald-protected, safe-touch

#### spout projection

215 mm

155 mm

275 mm

NEW

housing, all-metal construction, polished chromium-plated brass. Volume-reduced, smooth water lines made of brass without nickel coating, decoupled from the tap housing. With thermal insulation components to reduce heat transfer from the tap housing to the cold-water line. Laminar jet controller with integrated flow rate controller 6.0 l/min. With adjustable and lockable connections with backflow preventers and strainers, fully covered by depthadjustable screw rosettes. Projection 255 mm.