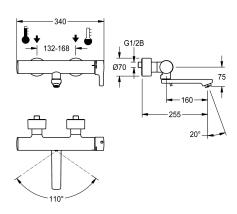

#### KWC-No.

**3600003854** Projection 195 mm

#### 3600003855

Projection 135 mm

#### 3600003856

Projection 255 mm

F5L-Therm thermostatic single-lever mixer DN 15 as wall-mounted mixer for wall mounting with lockable swivelling spout, for sanitary facilities. Thermostatically controlled mixer cartridge with expansion element and active scald protection as well as adjustable and tumproof temperature stop and ceramic disc technology. With mechanism for optional water hygiene unit with C-module for automatic hygiene flushing and readout of statistical data. For connection to hot and cold water. Scald-protected, safe-touch

#### spout projection

215 mm

155 mm

275 mm

housing, all-metal construction, polished chromium-plated brass. Volume-reduced, smooth water lines made of brass without nickel coating, decoupled from the tap housing. With thermal insulation components to reduce heat transfer from the tap housing to the cold-water line. Laminar jet controller with integrated flow rate controller 6.0 l/min. With adjustable and lockable connections with backflow preventers and strainers, fully covered by depth-

adjustable screw rosettes. Projection 255 mm.