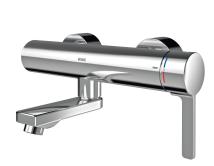

#### 3600003856

Projection 255 mm

F5L-Therm thermostatic single-lever mixer DN 15 as wall-mounted mixer for wall mounting with lockable swivelling spout, for sanitary facilities. Thermostatically controlled mixer cartridge with expansion element and active scald protection as well as adjustable and tumproof temperature stop and ceramic disc technology. With mechanism for optional water hygiene unit with C-module for automatic hygiene flushing and readout of statistical data. For connection to hot and cold water. Scald-protected, safe-touch

#### spout projection

215 mm

155 mm

275 mm

housing, all-metal construction, polished chromium-plated brass. Volume-reduced, smooth water lines made of brass without nickel coating, decoupled from the tap housing. With thermal insulation components to reduce heat transfer from the tap housing to the cold-water line. Laminar jet controller with integrated flow rate controller 6.0 l/min. With adjustable and lockable connections with backflow preventers and strainers, fully covered by depth-

adjustable screw rosettes. Projection 255 mm.