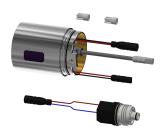

#### 3600003856

Projection 255 mm

F5L-Therm thermostatic single-lever mixer DN 15 as wall-mounted mixer for wall mounting with lockable swivelling spout, for sanitary facilities. Thermostatically controlled mixer cartridge with expansion element and active scald protection as well as adjustable and tumproof temperature stop and ceramic disc technology. With mechanism for optional water hygiene unit with C-module for automatic hygiene flushing and readout of statistical data. For connection to hot and cold water. Scald-protected, safe-touch

#### spout projection

215 mm

155 mm

275 mm

housing, all-metal construction, polished chromium-plated brass. Volume-reduced, smooth water lines made of brass without nickel coating, decoupled from the tap housing. With thermal insulation components to reduce heat transfer from the tap housing to the cold-water line. Laminar jet controller with integrated flow rate controller 6.0 l/min. With adjustable and lockable connections with backflow preventers and strainers, fully covered by depth-

adjustable screw rosettes. Projection 255 mm.