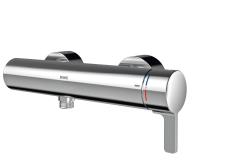

## **KWC** F5L-Therm

Thermostatic single-lever wall-mounted mixer with hand shower connection

### Modell-Linie: F5L | F5LT2103

Showers | Manual shower

#### 3600003860

F5L-Therm thermostatic single-lever mixer DN 15 as wall-mounted mixer for wall mounting, for shower facilities. Thermostatically controlled mixer cartridge with expansion element and active scald protection as well as adjustable and turn-proof temperature stop and ceramic disc technology. With mechanism for optional water hygiene unit with C-module for automatic hygiene flushing and readout of statistical data. For connection to hot and cold water. Scald-protected, safe-touch housing with hand shower connection, G 1/2 B. All-metal construction, polished chromium-plated brass. Volume-reduced, smooth water lines made of brass without nickel coating, decoupled from the tap housing. With thermal insulation components to reduce heat transfer from the tap housing to the cold-water line. With adjustable and lockable connections with backflow preventers and strainers, fully covered by depth-