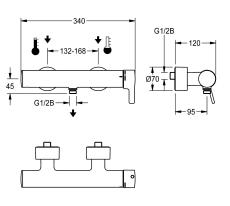

#### 3600003860

F5L-Therm thermostatic single-lever mixer DN 15 as wall-mounted mixer for wall mounting, for shower facilities. Thermostatically controlled mixer cartridge with expansion element and active scald protection as well as adjustable and turn-proof temperature stop and ceramic disc technology. With mechanism for optional water hygiene unit with C-module for automatic hygiene flushing and readout of statistical data. For connection to hot and cold water. Scald-protected, safe-touch housing with hand shower connection, G 1/2 B. All-metal construction, polished chromium-plated brass. Volume-reduced, smooth water lines made of brass without nickel coating, decoupled from the tap housing. With thermal insulation components to reduce heat transfer from the tap housing to the cold-water line. With adjustable and lockable connections with backflow preventers and strainers, fully covered by depth-

| no                   |  |
|----------------------|--|
| no                   |  |
| not possible         |  |
| yes                  |  |
| manual               |  |
| yes                  |  |
| DN 15                |  |
| G 1/2 B              |  |
| Top section, ceramic |  |
| brass-look           |  |
| brass-look           |  |
| with thermostat      |  |
| no                   |  |
| no                   |  |
| no                   |  |
| chromed              |  |
| chromed              |  |
| polished             |  |
| yes                  |  |
| wall mounting        |  |
| manual operation     |  |
| wall fitting         |  |
| S-connections        |  |

# **Modell-Linie: F5L | F5LT2103** Showers | Manual shower

| position of water connection | from backside        |
|------------------------------|----------------------|
| Accent colour                | none                 |
| Basic colour                 | chrome-look (glossy) |