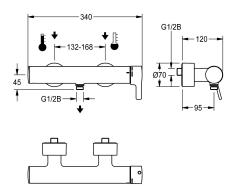

#### 3600003860

F5L-Therm thermostatic single-lever mixer DN 15 as wall-mounted mixer for wall mounting, for shower facilities. Thermostatically controlled mixer cartridge with expansion element and active scald protection as well as adjustable and turn-proof temperature stop and ceramic disc technology. With mechanism for optional water hygiene unit with C-module for automatic hygiene flushing and readout of statistical data. For connection to hot and cold water. Scald-protected, safe-touch housing with hand shower connection,

G 1/2 B. All-metal construction, polished chromium-plated brass. Volume-reduced, smooth water lines made of brass without nickel coating, decoupled from the tap housing. With thermal insulation components to reduce heat transfer from the tap housing to the cold-water line. With adjustable and lockable connections with backflow preventers and strainers, fully covered by depthadjustable screw rosettes.

#### Technical Data

| additional connections         |  |
|--------------------------------|--|
| circulation                    |  |
| connection with pay water disp |  |
| with filter                    |  |
| functional principle           |  |
| for hand shower                |  |
| diameter nominal               |  |
| inlet size                     |  |
| Locking mechanism              |  |
| material casing                |  |
| material fitting               |  |
| type of mixing                 |  |
| protective shutdown            |  |
| shower pipe draining           |  |
| sound insulation               |  |
| surface finish casing          |  |
| surface finish fitting         |  |
| surface treatment fitting      |  |
| temperature limit              |  |
| type of mounting               |  |
| type of operation              |  |
| type of shower                 |  |
| water connection               |  |

| no                   |
|----------------------|
| no                   |
| not possible         |
| yes                  |
| manual               |
| yes                  |
| DN 15                |
| G 1/2 B              |
| Top section, ceramic |
| brass                |
| brass                |
| with thermostat      |
| no                   |
| no                   |
| no                   |
| chromed              |
| chromed              |
| polished             |
| yes                  |
| wall mounting        |
| manual operation     |
| wall fitting         |
| S-connections        |
|                      |