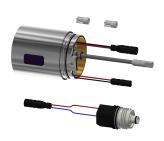

#### 3600003860

F5L-Therm thermostatic single-lever mixer DN 15 as wall-mounted mixer for wall mounting, for shower facilities. Thermostatically controlled mixer cartridge with expansion element and active scald protection as well as adjustable and turn-proof temperature stop and ceramic disc technology. With mechanism for optional water hygiene unit with C-module for automatic hygiene flushing and readout of statistical data. For connection to hot and cold water. Scald-protected, safe-touch housing with hand shower connection,

G 1/2 B. All-metal construction, polished chromium-plated brass. Volume-reduced, smooth water lines made of brass without nickel coating, decoupled from the tap housing. With thermal insulation components to reduce heat transfer from the tap housing to the cold-water line. With adjustable and lockable connections with backflow preventers and strainers, fully covered by depthadjustable screw rosettes.