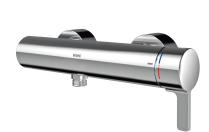

# **KWC** F5L-Therm

Thermostatic single-lever wall-mounted mixer with hand shower connection

## Modell-Linie: F5L | F5LT2103

Showers | Manual shower

#### 3600003860

F5L-Therm thermostatic single-lever mixer DN 15 as wall-mounted mixer for wall mounting, for shower facilities. Thermostatically controlled mixer cartridge with expansion element and active scald protection as well as adjustable and turn-proof temperature stop and ceramic disc technology. With mechanism for optional water hygiene unit with C-module for automatic hygiene flushing and readout of statistical data. For connection to hot and cold water. Scald-protected, safe-touch housing with hand shower connection,

G 1/2 B. All-metal construction, polished chromium-plated brass. Volume-reduced, smooth water lines made of brass without nickel coating, decoupled from the tap housing. With thermal insulation components to reduce heat transfer from the tap housing to the cold-water line. With adjustable and lockable connections with backflow preventers and strainers, fully covered by depthadjustable screw rosettes.