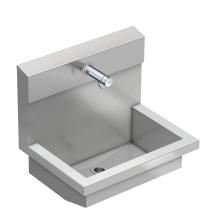

# Washbasin unit with self-closing bib tap

# 3600004026 with four wash places

Dimensions 2400 x 530 x 440 mm (W x H x D)

PLANOX washbasin unit with seamless welded trough, one wash place, suitable for wall mounting, for connection to premixed hot water or cold water from the rear right or left. Stainless steel housing, satin finish, material thickness 1.5 mm. Centre waste, G 1 1/2 B flat perforated waste, including mounting material. Ready for connection, with mounted F3S self-closing bibtap, hydraulically

Dimensions  $600 \times 530 \times 440$  mm (W x H x D) Wash place width 600 mm

| stainless steel                |
|--------------------------------|
| 1.4301 Chrome Nickel steel V2A |
| 1                              |
| 600 mm                         |
| no                             |
| yes                            |
| satin finished                 |
| wall mounting                  |
| perforated waste               |
| centre                         |
| ves                            |