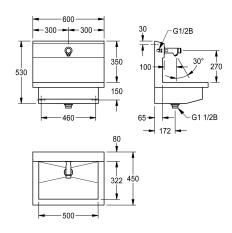

#### KWC-No.

with two wash places Dimensions  $1200 \times 530 \times 440$  mm (W x H x D)

# 3600004023

with one wash place Dimensions  $600 \times 530 \times 440$  mm (W x H x D)

3600004025 with three wash places

Dimensions  $1800 \times 530 \times 440 \text{ mm} (W \times H \times D)$ 

# 3600004026 with four wash places

Dimensions 2400 x 530 x 440 mm (W x H x D)

PLANOX washbasin unit with seamless welded trough, one wash place, suitable for wall mounting, for connection to premixed hot water or cold water from the rear right or left. Stainless steel housing, satin finish, material thickness 1.5 mm. Centre waste, G 1 1/2 B flat perforated waste, including mounting material. Ready for connection, with mounted F3S self-closing bibtap, hydraulically

Dimensions  $600 \times 530 \times 440$  mm (W x H x D) Wash place width 600 mm

| stainless steel                |
|--------------------------------|
| 1.4301 Chrome Nickel steel V2A |
| 1                              |
| 600 mm                         |
| no                             |
| yes                            |
| satin finished                 |
| wall mounting                  |
| perforated waste               |
| centre                         |
| ves                            |