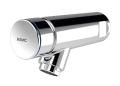

# Washbasin unit with self-closing bib tap

# 3600004026 with four wash places

Dimensions 2400 x 530 x 440 mm (W x H x D)

PLANOX washbasin unit with seamless welded trough, one wash place, suitable for wall mounting, for connection to premixed hot water or cold water from the rear right or left. Stainless steel housing, satin finish, material thickness 1.5 mm. Centre waste, G 1 1/2 B flat perforated waste, including mounting material. Ready for connection, with mounted F3S self-closing bibtap, hydraulically

#### overall width

1,200 mm

600 mm

1,800 mm

2,400 mm

controlled, piston-free design, self-closing, fully adjustable flow time, polished chromium-plated brass housing. Aerator with integrated flow rate controller 3.0 l/min.

Dimensions  $600 \times 530 \times 440$  mm (W x H x D) Wash place width 600 mm