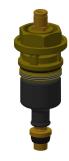

### F3S self-closing bib tap

**3600001424** F3SV1102 O-Ring, red

**2030042949** ASSV1002 O-Ring, blue

**2030042950** ASSV1003 **Functional part** 

**2000104372** ETAPS0001