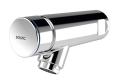

PLANOX washbasin unit with seamless welded trough, with two wash places, suitable for wall mounting, for connection to premixed hot water or cold water from the rear right or left. Stainless steel housing, satin finish, material thickness 1.5 mm. Centre waste, G 1 1/2 B flat perforated waste, including mounting material. Ready for connection, with mounted F3S self-closing bibtaps, hydraulically

### overall width

1,200 mm

600 mm

1,800 mm

2,400 mm

controlled, piston-free design, self-closing, fully adjustable flow time, polished chromium-plated brass housing. Aerator with integrated flow rate controller 3.0 l/min.