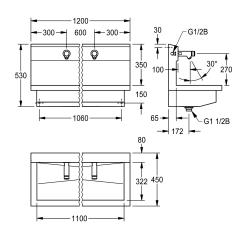

### KWC-No.

with two wash places Dimensions  $1200 \times 530 \times 440$  mm (W x H x D)

### 3600004023

with one wash place Dimensions  $600 \times 530 \times 440$  mm (W x H x D)

360004025 with three wash places Dimensions 1800 x 530 x 440 mm (W x H x D)

3600004026 with four wash places

Dimensions 2400 x 530 x 440 mm (W x H x D)

### overall width

1,200 mm

600 mm

1,800 mm

2,400 mm

controlled, piston-free design, self-closing, fully adjustable flow time, polished chromium-plated brass housing. Aerator with integrated flow rate controller 3.0 l/min.

Dimensions  $1200 \times 530 \times 440$  mm (W x H x D) Wash place width 600 mm

| stainless steel                |
|--------------------------------|
| 1.4301 Chrome Nickel steel V2A |
| 1                              |
| 1,200 mm                       |
| no                             |
| yes                            |
| satin finished                 |
| wall mounting                  |
| perforated waste               |
| centre                         |
| ves                            |