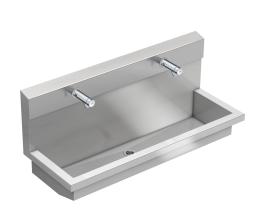

PLANOX washbasin unit with seamless welded trough, with two wash places, suitable for wall mounting, for connection to premixed hot water or cold water from the rear right or left. Stainless steel housing, satin finish, material thickness 1.5 mm. Centre waste, G 1 1/2 B flat perforated waste, including mounting material. Ready for connection, with mounted F3S self-closing bibtaps, hydraulically

### overall width

1,200 mm

600 mm

1,800 mm

2,400 mm

controlled, piston-free design, self-closing, fully adjustable flow time, polished chromium-plated brass housing. Aerator with integrated flow rate controller 3.0 l/min.

Dimensions  $1200 \times 530 \times 440$  mm (W x H x D) Wash place width 600 mm