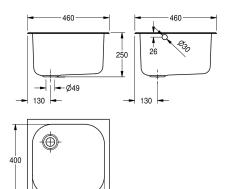

#### 2000005240

Dimensions 460 x 300 x 460 mm (W x H x D)

SIRIUS small rimmed edged bowl for insetting into worktops, stainless steel with satin finish, material thickness  $1.2\,\text{mm}$ , bowl dimension  $400\times250\times400$  mm. The bowl has a 30 mm rimmed edge and is prepared for a 38 mm waste and overflow. There are no tap holes therefore taps are to be mounted through the worktop

or on the wall, cut-out size should be 410 x 410 mm. Fixing clips are included. Does not include waste, plug, chain and overflow.

Bowl dimensions  $400 \times 250 \times 400$  mm (W x H x D) Dimensions  $460 \times 250 \times 460$  mm (W x H x D)

400

## Technical Data

| bowl - bowl height |  |  |
|--------------------|--|--|
| bowl - depth       |  |  |
| bowl - width       |  |  |
| material           |  |  |
| overall depth      |  |  |
| overall height     |  |  |
| overall width      |  |  |