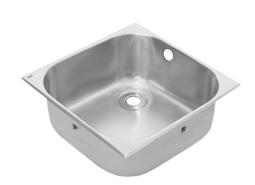

#### 2000005240

Dimensions 460 x 300 x 460 mm (W x H x D)

SIRIUS small rimmed edged bowl for insetting into worktops, stainless steel with satin finish, material thickness  $1.2\,\text{mm}$ , bowl dimension  $400\times250\times400$  mm. The bowl has a 30 mm rimmed edge and is prepared for a 38 mm waste and overflow. There are no tap holes therefore taps are to be mounted through the worktop

or on the wall, cut-out size should be 410 x 410 mm. Fixing clips are included. Does not include waste, plug, chain and overflow.

Bowl dimensions  $400 \times 250 \times 400$  mm (W x H x D) Dimensions  $460 \times 250 \times 460$  mm (W x H x D)