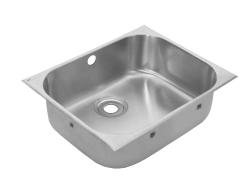

#### 3600005241

SIRIUS small rimmed edged bowl for insetting into worktops, stainless steel with satin finish, material thickness 1.2mm, bowl dimension  $500 \times 300 \times 400$  mm. The bowl has a 32 mm rimmed edge and is prepared for a 38 mm waste and overflow. There are no tap holes therefore taps are to be mounted through the worktop

or on the wall, cut-out size should be 510 x 410 mm. Fixing clips are included. Does not include waste, plug, chain and overflow.

Bowl dimensions 500 x 300 x 400 mm (W x H x D) Dimensions 565 x 300 x 465 mm (W x H x D)