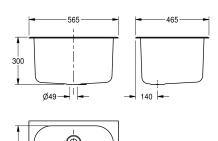

or on the wall, cut-out size should be 510 x 410 mm. Fixing clips are included. Does not include waste, plug, chain and overflow.

Bowl dimensions 500 x 300 x 400 mm (W x H x D) Dimensions 565 x 300 x 465 mm (W x H x D)

# Technical Data

| bowl - bowl height |  |  |
|--------------------|--|--|
| bowl - depth       |  |  |
| bowl - width       |  |  |
| material           |  |  |
| overall depth      |  |  |
| overall height     |  |  |
| overall width      |  |  |

| 300 mm          |
|-----------------|
| 400 mm          |
| 500 mm          |
| stainless steel |
| 465 mm          |
| 300 mm          |
| 565 mm          |