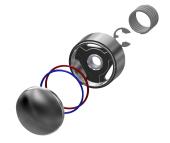

F3S self-closing gate valve for installation in stainless steel panelling for showers

3600009676 ASSV2013

Stainless steel care set

2000109019 ZWSPL0024

Cleaning product CHROMOL

2000105091 ZWSPL0023

Hexagonal socket wrench