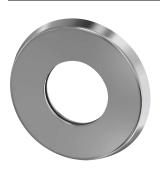

### **Spare Parts**

Drench shower for wall mounting

**2030034417** SHHE0004

O-Ring, red **2030042961** ASSV2002 O-Ring, blue

**2030042962** ASSV2003

Push cap

**2030042960** ASSV2001

2000104892 EAQLN0008