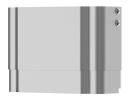

Shower panel made of stainless steel with waterfall shower

Modell-Linie: F3S | F3SV2015 Showers | Self closing showers

### 3600007158

F3S shower panel made of stainless steel for wall mounting with DN 20 self-closing gate valve and waterfall shower. Hydraulically controlled, for connection from above to pre-mixed hot or cold water. Self-closing functional part, piston-free design, self-closing and stepless adjustment of flow duration. Valve housing including shuttle valve seat, visible parts polished chrome-plated. DN 15

waterfall shower with ball joint and rosette. Adjustable jet tilt angle 28°. Polished chromium-plated brass. Stainless steel housing with raised function surface and plastic cover caps. Connecting hose with lockable water flow regulator and strainer.

Dimensions of housing 235 x 1160 x 90 mm (W x H x D)