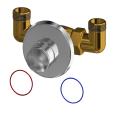

### **Spare Parts**

Drench shower for wall mounting

**2030034417** SHHE0004

O-Ring, red **2030042961** ASSV2002 O-Ring, blue

**2030042962** ASSV2003

Push cap

**2030042960** ASSV2001

2000104892 EAQLN0008

F3S self-closing gate valve for installation in stainless steel panelling for showers

3600009676 ASSV2013

Stainless steel care set

2000109019 ZWSPL0024

Cleaning product CHROMOL

2000105091 ZWSPL0023

Hexagonal socket wrench