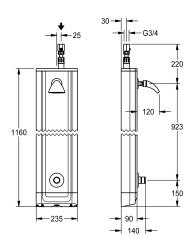

Dimensions of housing 235 x 1160 x 90 mm (W x H x D)

## **Technical Data**

| lechnical Data                 |                                |
|--------------------------------|--------------------------------|
| additional connections         | no                             |
| with backflow preventer        | no                             |
| circulation                    | no                             |
| compatible A3000 open          | no                             |
| connection with pay water disp | not possible                   |
| with filter                    | yes                            |
| adjustable flow time           | yes                            |
| functional principle           | hydraulic self-closing         |
| for hand shower                | no                             |
| hygiene flushing               | no                             |
| diameter nominal               | DN 20                          |
| inlet size                     | DN 20                          |
| Locking mechanism              | Top section, non-ceramic       |
| material casing                | stainless steel                |
| material code casing           | 1.4301 Chrome Nickel steel V2A |
| material fitting               | brass-look                     |
| maximum flow time              | 30 Seconds                     |
| minimum flow pressure          | 1 bar                          |
| minimum flow time              | 5 Seconds                      |
| type of mixing                 | no                             |
| overall depth                  | 90 mm                          |
| overall height                 | 1,160 mm                       |
| overall width                  | 235 mm                         |
| Parameterization               | manual                         |
| with rosettes/cover plate      | yes                            |
| ·                              |                                |