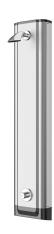

Shower panel made of stainless steel with waterfall shower

Modell-Linie: F3S | F3SV2015 Showers | Self closing showers

### 3600007158

F3S shower panel made of stainless steel for wall mounting with DN 20 self-closing gate valve and waterfall shower. Hydraulically controlled, for connection from above to pre-mixed hot or cold water. Self-closing functional part, piston-free design, self-closing and stepless adjustment of flow duration. Valve housing including shuttle valve seat, visible parts polished chrome-plated. DN 15

waterfall shower with ball joint and rosette. Adjustable jet tilt angle 28°. Polished chromium-plated brass. Stainless steel housing with raised function surface and plastic cover caps. Connecting hose with lockable water flow regulator and strainer.