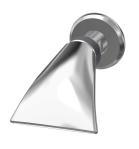

### **Spare Parts**

Drench shower for wall mounting

**2030034417** SHHE0004

O-Ring, red **2030042961** ASSV2002 O-Ring, blue

**2030042962** ASSV2003

Push cap

**2030042960** ASSV2001

2000104892 EAQLN0008