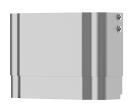

Shower panel made of stainless steel with waterfall shower

Modell-Linie: F3S | F3SV2015 Showers | Self closing showers

### 3600007158

F3S shower panel made of stainless steel for wall mounting with DN 20 self-closing gate valve and waterfall shower. Hydraulically controlled, for connection from above to pre-mixed hot or cold water. Self-closing functional part, piston-free design, self-closing and stepless adjustment of flow duration. Valve housing including shuttle valve seat, visible parts polished chrome-plated. DN 15

waterfall shower with ball joint and rosette. Adjustable jet tilt angle 28°. Polished chromium-plated brass. Stainless steel housing with raised function surface and plastic cover caps. Connecting hose with lockable water flow regulator and strainer.

Dimensions of housing 235 x 1160 x 90 mm (W x H x D)