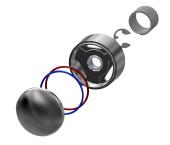

F3S self-closing gate valve for installation in stainless steel panelling for showers

3600009676 ASSV2013

Stainless steel care set

2000109019 ZWSPL0024

Cleaning product CHROMOL

2000105091 ZWSPL0023

Hexagonal socket wrench