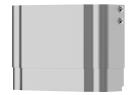

Shower panel made of stainless steel with waterfall shower

Modell-Linie: F3S | F3SV2015 Showers | Self closing showers

### 3600007158

F3S shower panel made of stainless steel for wall mounting with DN 20 self-closing gate valve and waterfall shower. Hydraulically controlled, for connection from above to pre-mixed hot or cold water. Self-closing functional part, piston-free design, self-closing and stepless adjustment of flow duration. Valve housing including shuttle valve seat, visible parts polished chrome-plated. DN 15

waterfall shower with ball joint and rosette. Adjustable jet tilt angle 28°. Polished chromium-plated brass. Stainless steel housing with raised function surface and plastic cover caps. Connecting hose with lockable water flow regulator and strainer.

Dimensions of housing 235 x 1160 x 90 mm (W x H x D)