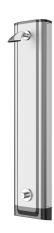

Shower panel made of stainless steel with waterfall shower

Modell-Linie: F3S | F3SV2015 Showers | Self closing showers

### 3600007158

F3S shower panel made of stainless steel for wall mounting with DN 20 self-closing gate valve and waterfall shower. Hydraulically controlled, for connection from above to pre-mixed hot or cold water. Self-closing functional part, piston-free design, self-closing and stepless adjustment of flow duration. Valve housing including shuttle valve seat, visible parts polished chrome-plated. DN 15

waterfall shower with ball joint and rosette. Adjustable jet tilt angle 28°. Polished chromium-plated brass. Stainless steel housing with raised function surface and plastic cover caps. Connecting hose with lockable water flow regulator and strainer.