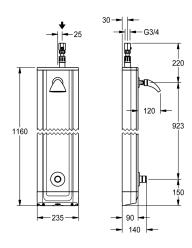

Dimensions of housing 235 x 1160 x 90 mm (W x H x D)

# Technical Data

| Technical Data                 |                                |
|--------------------------------|--------------------------------|
| additional connections         | no                             |
| with backflow preventer        | no                             |
| circulation                    | no                             |
| compatible A3000 open          | no                             |
| connection with pay water disp | not possible                   |
| with filter                    | yes                            |
| adjustable flow time           | yes                            |
| functional principle           | hydraulic self-closing         |
| for hand shower                | no                             |
| hygiene flushing               | no                             |
| diameter nominal               | DN 20                          |
| inlet size                     | DN 20                          |
| Locking mechanism              | Top section, non-ceramic       |
| material casing                | stainless steel                |
| material code casing           | 1.4301 Chrome Nickel steel V2A |
| material fitting               | brass                          |
| maximum flow time              | 30 Seconds                     |
| minimum flow pressure          | 1 bar                          |
| minimum flow time              | 5 Seconds                      |
| type of mixing                 | no                             |
| overall depth                  | 90 mm                          |
| overall height                 | 1,160 mm                       |
| overall width                  | 235 mm                         |
| Parameterization               | manual thermal disinfection    |
| with rosettes/cover plate      | yes                            |
|                                |                                |