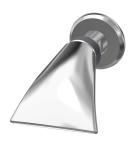

waterfall shower with ball joint and rosette. Adjustable jet tilt angle 28°. Polished chromium-plated brass. Stainless steel housing with raised function surface and plastic cover caps. Connecting hose with lockable water flow regulator and strainer.

### **Spare Parts**

Drench shower for wall mounting

**2030034417** SHHE0004

O-Ring, red **2030042961** ASSV2002 O-Ring, blue

**2030042962** ASSV2003

Push cap

**2030042960** ASSV2001

2000104892 EAQLN0008