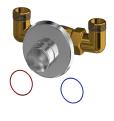

### **Spare Parts**

Drench shower for wall mounting

**2030034417** SHHE0004

O-Ring, red **2030042961** ASSV2002 O-Ring, blue

**2030042962** ASSV2003

Push cap

**2030042960** ASSV2001

2000104892 EAQLN0008

F3S self-closing gate valve for installation in stainless steel panelling for showers

3600009676 ASSV2013

Stainless steel care set

2000109019 ZWSPL0024

Cleaning product CHROMOL

2000105091 ZWSPL0023

Hexagonal socket wrench