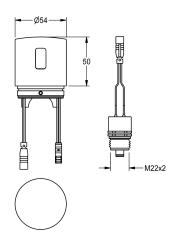

## KWC-No.

Hygiene unit for compatible KWC self-closing thermostatic wall-mounted mixers

Hygiene unit for compatible KWC self-closing thermostatic wall-mounted mixers for sanitary facilities and shower facilities, for carrying out automatic hygiene flushing and for saving statistical data. C-module including control electronics and 6 V lithium battery (CR-P2) as well as solenoid valve cartridge. Activated water hygiene flushing (30 seconds), fixed interval of 24 hours and saving of statistical data. With option for radio-controlled parameterisation, read-out of statistical data, realisation of predefined calendar functions as well as grouping of taps to perform predefined control functions via the necessary app. With polished chromium-plated brass housing adapter.