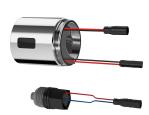

## KWC-No.

Hygiene unit for compatible KWC self-closing thermostatic wall-mounted mixers

Hygiene unit for compatible KWC self-closing thermostatic wall-mounted mixers for sanitary facilities and shower facilities, for carrying out automatic hygiene flushing and for saving statistical data. C-module including control electronics and 6 V lithium battery (CR-P2) as well as solenoid valve cartridge. Activated water hygiene flushing (30 seconds), fixed interval of 24 hours and saving of statistical data. With option for radio-controlled parameterisation, read-out of statistical data, realisation of predefined calendar functions as well as grouping of taps to perform predefined control functions via the necessary app. With polished chromium-plated brass housing adapter.