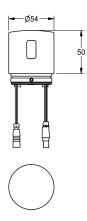

### KWC-No.

C-module unit for compatible KWC electronic wall-mounted mixers

C-module unit for compatible KWC electronic wall-mounted mixers for sanitary facilities and shower facilities. For radio-controlled parameterisation, read-out of statistical data, realisation of

predefined calendar functions as well as grouping of taps to perform predefined control functions via the necessary app. With polished chromium-plated brass housing adapter.