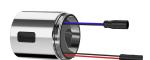

### KWC-No.

C-module unit for compatible KWC electronic wall-mounted mixers

C-module unit for compatible KWC electronic wall-mounted mixers for sanitary facilities and shower facilities. For radio-controlled parameterisation, read-out of statistical data, realisation of

predefined calendar functions as well as grouping of taps to perform predefined control functions via the necessary app. With polished chromium-plated brass housing adapter.