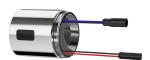

### KWC-No.

C-module unit for compatible KWC electronic wall-mounted mixers

C-module unit for compatible KWC electronic wall-mounted mixers for sanitary facilities and shower facilities. For radio-controlled parameterisation, read-out of statistical data, realisation of

predefined calendar functions as well as grouping of taps to perform predefined control functions via the necessary app. With polished chromium-plated brass housing adapter.