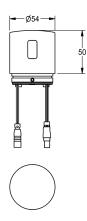

### KWC-No.

C-module unit for compatible KWC electronic wall-mounted mixers

C-module unit for compatible KWC electronic wall-mounted mixers for sanitary facilities and shower facilities. For radio-controlled parameterisation, read-out of statistical data, realisation of

predefined calendar functions as well as grouping of taps to perform predefined control functions via the necessary app. With polished chromium-plated brass housing adapter.