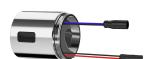

### KWC-No.

C-module unit for compatible KWC electronic wall-mounted mixers

C-module unit for compatible KWC electronic wall-mounted mixers for sanitary facilities and shower facilities. For radio-controlled parameterisation, read-out of statistical data, realisation of

predefined calendar functions as well as grouping of taps to perform predefined control functions via the necessary app. With polished chromium-plated brass housing adapter.