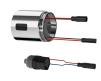

#### 3600008673

with automatic shower pipe draining

F5S-Therm self-closing thermostatic mixer DN 15 for wall mounting, for shower facilities. Hydraulically controlled, connects to hot water and cold water. With mechanism for optional hygiene unit with C-module for automatic hygiene flushing and readout of statistical data. FRAMIC self-closing cartridge, hydraulically controlled, low maintenance and stagnation free, with ceramic disc technology, self closing, flow pressure independent due to medium-independent design. Fully adjustable flow duration. Thermostat with metal

#### shower pipe draining

no

yes

handle with adjustable and turn-proof temperature stop, with option for performance of manual thermal disinfection. Scald-protected, safe-touch housing with outlet on top, G 3/4 B, for installation of outlet bend or wall-mounted shower pipe. All-metal construction, polished chromium-plated brass. With adjustable and lockable connections with backflow preventers and strainers, fully covered by depth-adjustable screw rosettes.