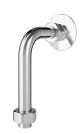

# **Optional Accessories**

Bent outlet

**2030050434** ACXX2005

Bent outlet

**2030050435** ACXX2006

Shower pipe

**2030041522** ACSX2002

Hygiene unit for compatible KWC self-closing thermostatic wall-mounted mixers