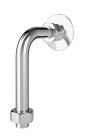

# **Optional Accessories**

Bent outlet

**2030050434** ACXX2005

Bent outlet

**2030050435** ACXX2006

Shower pipe

**2030041522** ACSX2002

Hygiene unit for compatible KWC self-closing thermostatic wall-mounted mixers