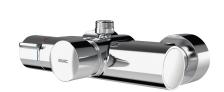

# Self-closing thermostat wall-mounted mixer

#### 3600008673

with automatic shower pipe draining

F5S-Therm self-closing thermostatic mixer DN 15 for wall mounting, for shower facilities. Hydraulically controlled, connects to hot water and cold water. With mechanism for optional hygiene unit with C-module for automatic hygiene flushing and readout of statistical data. FRAMIC self-closing cartridge, hydraulically controlled, low maintenance and stagnation free, with ceramic disc technology, self closing, flow pressure independent due to medium-independent design. Fully adjustable flow duration. Thermostat with metal