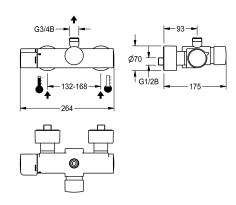

## Technical Data

| Technical Data                 |
|--------------------------------|
| additional connections         |
| circulation                    |
| compatible A3000 open          |
| connection with pay water disp |
| adjustable flow time           |
| functional principle           |
| for hand shower                |
| hygiene flushing               |
| diameter nominal               |
| inlet size                     |
| Locking mechanism              |
| material fitting               |
| type of mixing                 |
| protective shutdown            |
| shower pipe draining           |
| sound insulation               |
| surface finish fitting         |
| surface treatment fitting      |
| temperature limit              |
| thermal disinfection           |
| type of mounting               |
| type of operation              |
|                                |

| no                          |   |
|-----------------------------|---|
| no                          |   |
| no                          |   |
| not possible                |   |
| yes                         |   |
| hydraulic self-closing      |   |
| no                          |   |
| prepared                    |   |
| DN 15                       |   |
| G 1/2 B                     |   |
| Top section, ceramic        |   |
| brass                       |   |
| with thermostat             |   |
| no                          |   |
| no                          |   |
| no                          |   |
| chromed                     |   |
| polished                    |   |
| yes                         |   |
| manual thermal disinfection |   |
| wall mounting               |   |
| manual operation            | _ |