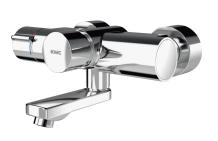

F5S-Therm self-closing thermostatic mixer DN 15 for wall mounting with lackable swivelling outlet, for sanitary facilities. Hydraulically controlled, connects to hot water and cold water. With mechanism for optional hygiene unit with C-module for automatic hygiene flushing and readout of statistical data. FRAMIC self-closing contriduce hydroulice activities are done and the archite cartridge, hydraulically controlled, low maintenance and stagnation free, with ceramic disc technology, self closing, flow pressure independent due to medium-independent design. Fully adjustable

| 35 mm |  |  |
|-------|--|--|
| 55 mm |  |  |

flow duration. Thermostat with metal handle with adjustable and turn-proof temperature stop, with option for performance of manual thermal disinfection. Scald-protected, safe-touch housing, all-metal construction, polished chromium-plated brass. Laminar jet controller with integrated flow rate controller 6.0 //min. With adjustable and lockable connections with backflow preventers and strainers, fully covered by depth-adjustable screw rosettes. Projection 135 mm.