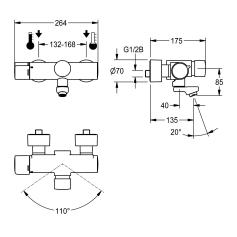

| 35 mm |  |  |
|-------|--|--|
| 55 mm |  |  |

flow duration. Thermostat with metal handle with adjustable and turn-proof temperature stop, with option for performance of manual thermal disinfection. Scald-protected, safe-touch housing, all-metal construction, polished chromium-plated brass. Laminar jet controller with integrated flow rate controller 6.0 //min. With adjustable and lockable connections with backflow preventers and strainers, fully covered by depth-adjustable screw rosettes. Projection 135 mm.

| no                     |       |  |
|------------------------|-------|--|
| no                     |       |  |
| yes                    |       |  |
| hydraulic self-closing |       |  |
| prepared               |       |  |
| DN 15                  |       |  |
| G 1/2 B                |       |  |
| Top section, ceramic   |       |  |
| brass                  |       |  |
| with thermostat        |       |  |
| no                     |       |  |
| no                     |       |  |
| no                     |       |  |
| rotating, bottom       |       |  |
| 135 mm                 |       |  |
| chromed                |       |  |
| polished               |       |  |
| yes                    |       |  |
| manual thermal disinfe | ction |  |
| wall mounting          |       |  |