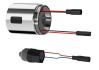

### **Optional Accessories**

Hygiene unit for compatible KWC self-closing thermostatic wall-mounted mixers

3600008376 ACST9002