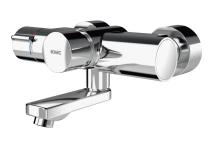

F5S-Therm self-closing thermostatic mixer DN 15 for wall mounting with lockable swivelling outlet, for sanitary facilities. Hydraulically controlled, connects to hot water and cold water. With mechanism for optional hygiene unit with C-module for automatic hygiene flushing and readout of statistical data. FRAMIC self-closing cartridge, hydraulically controlled, low maintenance and stagnation free, with ceramic disc technology, self closing, flow pressure independent due to medium-independent design. Fully adjustable flow duration. Thermostat with metal handle with adjustable and turn-proof temperature stop, with option for performance of manual thermal disinfection. Scald-protected, safe-touch housing, all-metal construction, polished chromium-plated brass. Laminar jet controller with integrated flow rate controller 6.0 /min. With adjustable and lockable connections with backflow preventers and strainers, fully covered by depth-adjustable screw rosettes. Projection 195 mm.

### KWC F5S-Therm Self-closing thermostat wall-mounted mixer