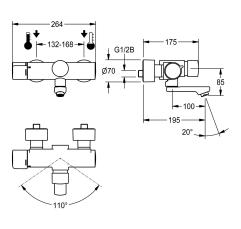

#### Modell-Linie: F5S | F5ST1102

Taps | Self closing taps

| KWC-No.                                | spout projection |
|----------------------------------------|------------------|
| <b>3600008676</b><br>Projection 195 mm | 195 mm           |
| <b>3600008675</b><br>Projection 135 mm | 135 mm           |
| <b>3600008677</b><br>Projection 255 mm | 255 mm           |

F5S-Therm self-closing thermostatic mixer DN 15 for wall mounting with lockable swivelling outlet, for sanitary facilities. Hydraulically controlled, connects to hot water and cold water. With mechanism for optional hygiene unit with C-module for automatic hygiene flushing and readout of statistical data. FRAMIC self-closing cartridge, hydraulically controlled, low maintenance and stagnation free, with ceramic disc technology, self closing, flow pressure independent due to medium-independent design. Fully adjustable flow duration. Thermostat with metal handle with adjustable and turn-proof temperature stop, with option for performance of manual thermal disinfection. Scald-protected, safe-touch housing, all-metal construction, polished chromium-plated brass. Laminar jet controller with integrated flow rate controller 6.0 /min. With adjustable and lockable connections with backflow preventers and strainers, fully covered by depth-adjustable screw rosettes. Projection 195 mm.

#### Technical Data

| compatible A3000 open     |  |
|---------------------------|--|
|                           |  |
| depressurised             |  |
| adjustable flow time      |  |
| functional principle      |  |
| hygiene flushing          |  |
| dia meter nominal         |  |
| inlet size                |  |
| Locking mechanism         |  |
| material fitting          |  |
| type of mixing            |  |
| Pop-up waste set          |  |
| protective shutdown       |  |
| sound insulation          |  |
| Spout                     |  |
| spout projection          |  |
| surface finish fitting    |  |
| surface treatment fitting |  |
| temperature limit         |  |
| thermal disinfection      |  |
| type of mounting          |  |

| no                     |   |
|------------------------|---|
| no                     |   |
| yes                    |   |
| hydraulic self-closing |   |
| prepared               |   |
| DN 15                  |   |
| G 1/2 B                |   |
| Top section, ceramic   |   |
| brass-look             |   |
| with thermostat        |   |
| no                     |   |
| no                     |   |
| no                     |   |
| rotating, bottom       |   |
| 195 mm                 |   |
| chromed                |   |
| polished               |   |
| yes                    |   |
| manual                 | _ |
| wall mounting          |   |