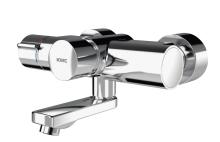

# **KWC** F5S-Therm

# Self-closing thermostat wall-mounted mixer

### 3600008675

Projection 135 mm

**3600008677** Projection 255 mm

F5S-Therm self-closing thermostatic mixer DN 15 for wall mounting with lockable swivelling outlet, for sanitary facilities. Hydraulically controlled, connects to hot water and cold water. With mechanism for optional hygiene unit with C-module for automatic hygiene flushing and readout of statistical data. FRAMIC self-closing cartridge, hydraulically controlled, low maintenance and stagnation free, with ceramic disc technology, self closing, flow pressure independent due to medium-independent design. Fully adjustable

### spout projection

135 mm

255 mm

flow duration. Thermostat with metal handle with adjustable and turn-proof temperature stop, with option for performance of manual thermal disinfection. Scald-protected, safe-touch housing, all-metal construction, polished chromium-plated brass. Laminar jet controller with integrated flow rate controller 6.0 l/min. With adjustable and lockable connections with backflow preventers and strainers, fully covered by depth-adjustable screw rosettes. Projection 195 mm.