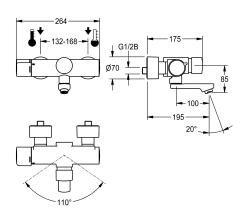

# KWC-No.

**3600008676** Projection 195 mm

### 3600008675

Projection 135 mm

**3600008677** Projection 255 mm

F5S-Therm self-closing thermostatic mixer DN 15 for wall mounting with lockable swivelling outlet, for sanitary facilities. Hydraulically controlled, connects to hot water and cold water. With mechanism for optional hygiene unit with C-module for automatic hygiene flushing and readout of statistical data. FRAMIC self-closing cartridge, hydraulically controlled, low maintenance and stagnation free, with ceramic disc technology, self closing, flow pressure independent due to medium-independent design. Fully adjustable

### spout projection

135 mm

255 mm

flow duration. Thermostat with metal handle with adjustable and turn-proof temperature stop, with option for performance of manual thermal disinfection. Scald-protected, safe-touch housing, all-metal construction, polished chromium-plated brass. Laminar jet controller with integrated flow rate controller 6.0 l/min. With adjustable and lockable connections with backflow preventers and strainers, fully covered by depth-adjustable screw rosettes. Projection 195 mm.