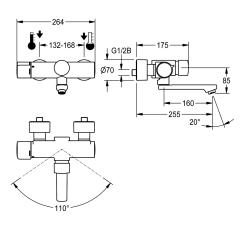

### Modell-Linie: F5S | F5ST1103

Taps | Self closing taps

| KWC-No.                                | spout projection |
|----------------------------------------|------------------|
| <b>3600008676</b><br>Projection 195 mm | 195 mm           |
| <b>3600008675</b><br>Projection 135 mm | 135 mm           |
| <b>3600008677</b><br>Projection 255 mm | 255 mm           |

F5S-Therm self-closing thermostatic mixer DN 15 for wall mounting with lockable swivelling outlet, for sanitary facilities. Hydraulically controlled, connects to hot water and cold water. With mechanism for optional hygiene unit with C-module for automatic hygiene flushing and readout of statistical data. FRAMIC self-closing cartridge, hydraulically controlled, low maintenance and stagnation free, with ceramic disc technology, self closing, flow pressure independent due to medium-independent design. Fully adjustable flow duration. Thermostat with metal handle with adjustable and tum-proof temperature stop, with option for performance of manual thermal disinfection. Scald-protected, safe-touch housing, all-metal construction, polished chromium-plated brass. Laminar jet controller with integrated flow rate controller 6.0 /min. With adjustable and lockable connections with backflow preventers and strainers, fully covered by depth-adjustable screw rosettes. Projection 255 mm.

#### **Technical Data**

| compatible A3000 open     |  |
|---------------------------|--|
| depressurised             |  |
| adjustable flow time      |  |
| functional principle      |  |
| hygiene flushing          |  |
| diameter nominal          |  |
| inlet size                |  |
| Locking mechanism         |  |
| material fitting          |  |
| type of mixing            |  |
| Pop-up waste set          |  |
| protective shutdown       |  |
| sound insulation          |  |
| Spout                     |  |
| spout projection          |  |
| surface finish fitting    |  |
| surface treatment fitting |  |
| temperature limit         |  |
| thermal disinfection      |  |
| type of mounting          |  |

| no                     |  |
|------------------------|--|
| no                     |  |
| yes                    |  |
| hydraulic self-closing |  |
| prepared               |  |
| DN 15                  |  |
| G 1/2 B                |  |
| Top section, ceramic   |  |
| brass-look             |  |
| with thermostat        |  |
| no                     |  |
| no                     |  |
| no                     |  |
| rotating, bottom       |  |
| 255 mm                 |  |
| chromed                |  |
| polished               |  |
| yes                    |  |
| manual                 |  |
| wall mounting          |  |