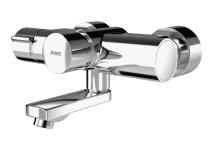

F5S-Therm self-closing thermostatic mixer DN 15 for wall mounting with lockable swivelling outlet, for sanitary facilities. Hydraulically controlled, connects to hot water and cold water. With mechanism for optional hygiene unit with C-module for automatic hygiene flushing and readout of statistical data. FRAMIC self-closing cartridge, hydraulically controlled, low maintenance and stagnation free, with ceramic disc technology, self closing, flow pressure independent due to medium-independent design. Fully adjustable flow duration. Thermostat with metal handle with adjustable and tum-proof temperature stop, with option for performance of manual thermal disinfection. Scald-protected, safe-touch housing, all-metal construction, polished chromium-plated brass. Laminar jet controller with integrated flow rate controller 6.0 /min. With adjustable and lockable connections with backflow preventers and strainers, fully covered by depth-adjustable screw rosettes. Projection 255 mm.