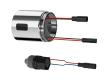

F5S-Therm self-closing thermostatic mixer DN 15 for wall mounting with lockable swivelling outlet, for sanitary facilities. Hydraulically controlled, connects to hot water and cold water. With mechanism for optional hygiene unit with C-module for automatic hygiene flushing and readout of statistical data. FRAMIC self-closing cartridge, hydraulically controlled, low maintenance and stagnation free, with ceramic disc technology, self closing, flow pressure independent due to medium-independent design. Fully adjustable flow duration. Thermostat with metal handle with adjustable and tum-proof temperature stop, with option for performance of manual thermal disinfection. Scald-protected, safe-touch housing, all-metal construction, polished chromium-plated brass. Laminar jet controller with integrated flow rate controller 6.0 /min. With adjustable and lockable connections with backflow preventers and strainers, fully covered by depth-adjustable screw rosettes. Projection 255 mm.