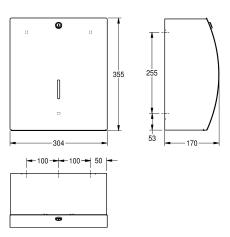

## KWC-No.

**3600008884** Dimensions 304 x 355 x 170 mm (W x H x D)

STRATOS jumbo toilet roll holder for wall mounting, stainless steel, surface satin finished, material thickness 1.5 mm, closed casing with curved front and inspection window, paper dispenser with two serrated tear-off edges, cylinder lock with key, for one large roll with

maximum diameter 295 mm and maximum depth 105 mm, including mounting material.

Dimensions  $304 \times 355 \times 170$  mm (W x H x D)

## Technical Data

| maximum depth/diameter of cons | 295 mm                     |
|--------------------------------|----------------------------|
| maximum width of consumable    | 105 mm                     |
| filling quantity               | 1                          |
| filling quantity uom           | rolls                      |
| lock                           | key-lock                   |
| material                       | stainless steel            |
| material code                  | 1.4301 Chrome Nickel steel |
| material thickness             | 1.5 mm                     |
| overall depth                  | 170 mm                     |
| overall height                 | 355 mm                     |
| overall width                  | 304 mm                     |
| spindle                        | yes                        |
| type of fixing                 | screw                      |
| type of mounting               | wall mounting              |