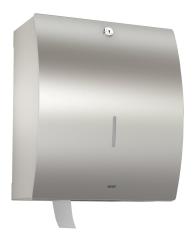

## KWC-No.

**3600008884** Dimensions 304 x 355 x 170 mm (W x H x D)

STRATOS jumbo toilet roll holder for wall mounting, stainless steel, surface satin finished, material thickness 1.5 mm, closed casing with curved front and inspection window, paper dispenser with two serrated tear-off edges, cylinder lock with key, for one large roll with

maximum diameter 295 mm and maximum depth 105 mm, including mounting material.

Dimensions  $304 \times 355 \times 170$  mm (W x H x D)