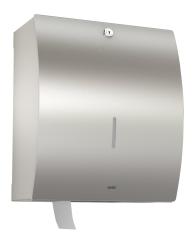

## **KWC** STRATOS Jumbo roll holder for wall mounting

## KWC-No.

**3600008884** Dimensions 304 x 355 x 170 mm (W x H x D)

STRATOS jumbo toilet roll holder for wall mounting, stainless steel, surface satin finished, material thickness 1.5 mm, closed casing with curved front and inspection window, paper dispenser with two serrated tear-off edges, cylinder lock with key, for one large roll with