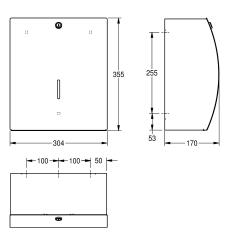

## KWC-No.

**3600008884** Dimensions 304 x 355 x 170 mm (W x H x D)

STRATOS jumbo toilet roll holder for wall mounting, stainless steel, surface satin finished, material thickness 1.5 mm, closed casing with curved front and inspection window, paper dispenser with two serrated tear-off edges, cylinder lock with key, for one large roll with

maximum diameter 295 mm and maximum depth 105 mm, including mounting material.

Dimensions  $304 \times 355 \times 170$  mm (W x H x D)

## Technical Data

| maximum depth/diameter of cons | 295 mm                         |
|--------------------------------|--------------------------------|
| maximum width of consumable    | 105 mm                         |
| filling quantity               | 1                              |
| filling quantity uom           | rolls                          |
| lock                           | key-lock                       |
| material                       | stainless steel                |
| material code                  | 1.4301 Chrome Nickel steel V2A |
| material thickness             | 1.5 mm                         |
| overall depth                  | 170 mm                         |
| overall height                 | 355 mm                         |
| overall width                  | 304 mm                         |
| spindle                        | yes                            |
| type of fixing                 | screw                          |
| type of mounting               | wall mounting                  |