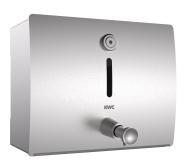

## KWC-No.

**3600008892** Dimensions 186 x 154 x 150 mm (W x H x D)

STRATOS soap dispenser for wall mounting, stainless steel, surface satin finished, material thickness 1.5 mm, curved front with inspection window and push button for front operation, cylinder lock with key, suitable for liquid soap or lotion, 1000 ml refill container,

including mounting material.

Dimensions 186 x 154 x 150 mm (W x H x D)