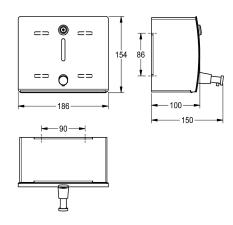

## KWC-No.

**3600008892** Dimensions 186 x 154 x 150 mm (W x H x D)

STRATOS soap dispenser for wall mounting, stainless steel, surface satin finished, material thickness 1.5 mm, curved front with inspection window and push button for front operation, cylinder lock with key, suitable for liquid soap or lotion, 1000 ml refill container,

including mounting material.

Dimensions 186 x 154 x 150 mm (W x H x D)

### Technical Data

| filling quantity       | 1                         |
|------------------------|---------------------------|
| filling quantity uom   | liter                     |
| lock                   | key-lock                  |
| material               | stainless steel           |
| material code          | 1.4301 Chrome Nickel      |
| material thickness     | 1.5 mm                    |
| overall depth          | 150 mm                    |
| overall height         | 154 mm                    |
| overall width          | 186 mm                    |
| surface finish         | satin finished            |
| type of consumable     | liquid soap               |
| type of fixing         | screw                     |
| type of mounting       | wall mounting             |
| type of operation      | manual operation          |
| type of soap container | integrated refillable tar |
|                        |                           |