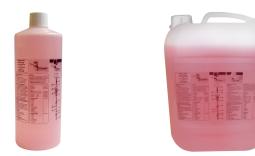

### Consumables

**KWC** STRATOS Soap dispenser for wall mounting

Modell-Linie: STRATOS | STR619N Accessories | Soap dispensers

Liquid soap

Liquid soap

**2030058103** SO1LP **2000057168** SO10L