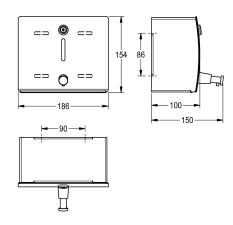

#### KWC-No.

**3600008892** Dimensions 186 x 154 x 150 mm (W x H x D)

STRATOS soap dispenser for wall mounting, stainless steel, surface satin finished, material thickness 1.5 mm, curved front with inspection window and push button for front operation, cylinder lock with key, suitable for liquid soap or lotion, 1000 ml refill container,

including mounting material.

Dimensions 186 x 154 x 150 mm (W x H x D)

#### Technical Data

| filling quantity       | 1                              |
|------------------------|--------------------------------|
| filling quantity uom   | liter                          |
| lock                   | key-lock                       |
| material               | stainless steel                |
| material code          | 1.4301 Chrome Nickel steel V2A |
| material thickness     | 1.5 mm                         |
| overall depth          | 150 mm                         |
| overall height         | 154 mm                         |
| overall width          | 186 mm                         |
| surface finish         | satin finished                 |
| type of consumable     | liquid soap                    |
| type of fixing         | screw                          |
| type of mounting       | wall mounting                  |
| type of operation      | manual operation               |
| type of soap container | integrated refillable tank     |
|                        |                                |