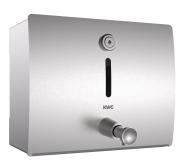

# **KWC** STRATOS Soap dispenser for wall mounting

## Modell-Linie: STRATOS | STR619N

Accessories | Soap dispensers

#### KWC-No.

**3600008892** Dimensions 186 x 154 x 150 mm (W x H x D)

STRATOS soap dispenser for wall mounting, stainless steel, surface satin finished, material thickness 1.5 mm, curved front with inspection window and push button for front operation, cylinder lock with key, suitable for liquid soap or lotion, 1000 ml refill container,