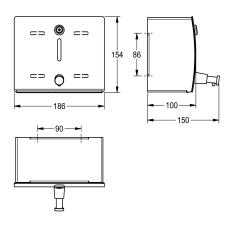

### KWC-No.

**3600008892**Dimensions 186 x 154 x 150 mm (W x H x D)

STRATOS soap dispenser for wall mounting, stainless steel, surface satin finished, material thickness 1.5 mm, curved front with inspection window and push button for front operation, cylinder lock with key, suitable for liquid soap or lotion, 1000 ml refill container,

including mounting material.

Dimensions  $186 \times 154 \times 150 \text{ mm } (W \times H \times D)$ 

| 1                              |  |
|--------------------------------|--|
| liter                          |  |
| key-lock                       |  |
| stainless steel                |  |
| 1.4301 Chrome Nickel steel V2A |  |
| 1.5 mm                         |  |
| 150 mm                         |  |
| 154 mm                         |  |
| 186 mm                         |  |
| satin finished                 |  |
| liquid soap                    |  |
| screw                          |  |
| wall mounting                  |  |
| manual operation               |  |
| integrated refillable tank     |  |