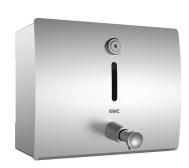

## **KWC** STRATOS

Soap dispenser for wall mounting

## Modell-Linie: STRATOS | STR619N

Accessories | Soap dispensers

### KWC-No.

**3600008892**Dimensions 186 x 154 x 150 mm (W x H x D)

STRATOS soap dispenser for wall mounting, stainless steel, surface satin finished, material thickness 1.5 mm, curved front with inspection window and push button for front operation, cylinder lock with key, suitable for liquid soap or lotion, 1000 ml refill container,