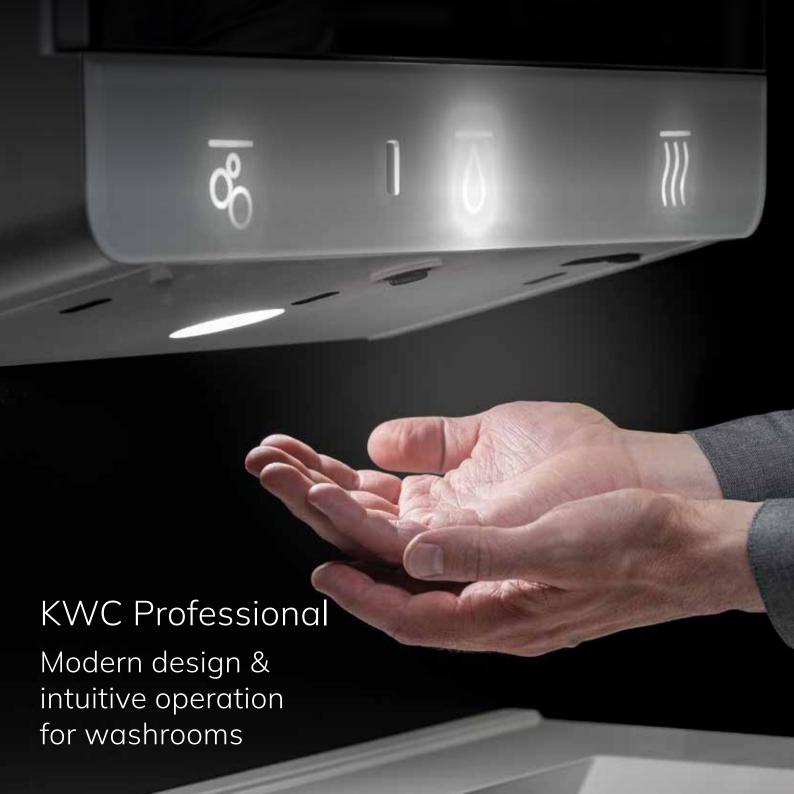

#### **Touch-Free Interaction**

Hygienic and intuitive operation by touch-free activation of water, soap and air

## **Wash Spotlight**

A spotlight on the hands improves user experience while hand washing

PAPER

By operating the symbols for soap, water and hand drying (air or paper towel) which are illuminated discreetly the user interacts with FX-M easily.

## FX-M wash place unit "Water-Soap-Air"

- Touch-free opto-electronically controlled for preset delivery of premixed hot water
- Touch-free soap dispenser for liquid soap
- Touch-free hand dryer
- Opto-electronically controlled lighting up pictograms and wash place lighting