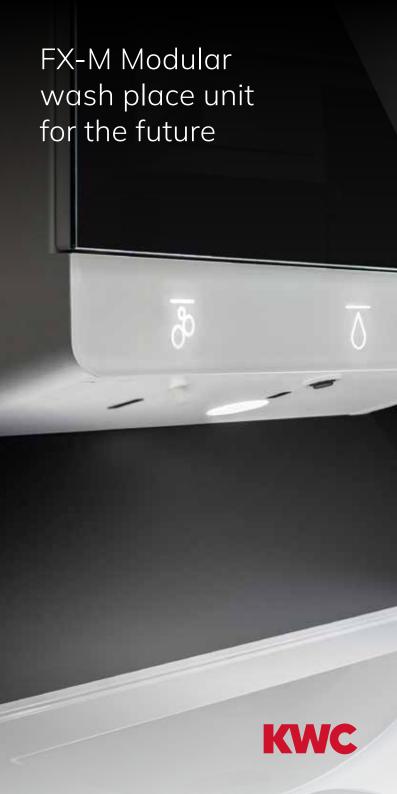

# FX-M Wash place unit

The smart, lighted operation of the wash place unit is absolutely intuitive and touch-free for the user.

#### **Touch-Free Interaction**

Hygienic and intuitive operation by touch-free activation of water, soap and air

#### **Welcome Light Function**

A light bar starts glowing while the front sensor detects the approaching user