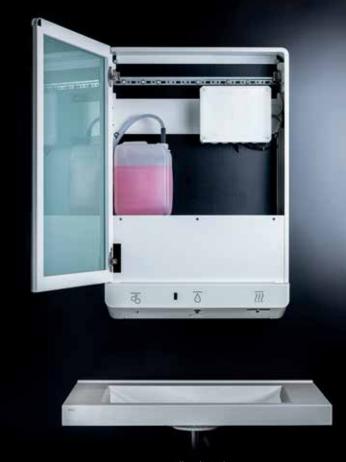

All technical components are integrated in the modern housing.

## FX-M wash place unit "Water-Soap-Air"

- Touch-free opto-electronically controlled for preset delivery of premixed hot water
- Touch-free soap dispenser for liquid soap
- Touch-free hand dryer
- Opto-electronically controlled lighting up pictograms and wash place lighting