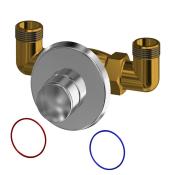

#### 3600009676

F3S self-closing gate valve DN 20 for installation in stainless steel panelling for showers with self-closing functional part, hydraulically controlled, piston-free design, self-closing, adjustable flow duration.

Housing including shuttle position, with exterior thread G 3/4, visible parts made of polished chromium-plated brass, with rosette.