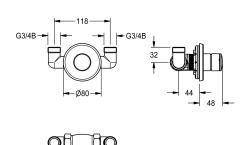

#### 3600009676

F3S self-closing gate valve DN 20 for installation in stainless steel panelling for showers with self-closing functional part, hydraulically controlled, piston-free design, self-closing, adjustable flow duration.

Housing including shuttle position, with exterior thread G 3/4, visible parts made of polished chromium-plated brass, with rosette.

## **Technical Data**

| additional connections         | no                       |
|--------------------------------|--------------------------|
| with backflow preventer        | no                       |
| Built-in fitting model         | Built-in section         |
| calculation flow rate cold wat | 0.3 l/s                  |
| circulation                    | no                       |
| compatible A3000 open          | no                       |
| connection with pay water disp | not possible             |
| with filter                    | no                       |
| adjustable flow time           | yes                      |
| functional principle           | hydraulic self-closing   |
| for hand shower                | no                       |
| hygiene flushing               | no                       |
| dia meter nominal              | DN 20                    |
| inlet size                     | G 3/4                    |
| Locking mechanism              | Top section, non-ceramic |
| material fitting               | brass-look               |
| maximum flow time              | 30 Seconds               |
| minimum flow pressure          | 1 bar                    |
| minimum flow time              | 5 Seconds                |
| type of mixing                 | no                       |
| with rosettes/cover plate      | yes                      |
| protective shutdown            | no                       |
| shower pipe draining           | no                       |
| sound insulation               | no                       |
| surface finish fitting         | chromed                  |
| temperature limit              | no                       |
|                                |                          |