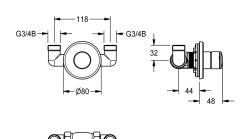

#### 3600009676

F3S self-closing gate valve DN 20 for installation in stainless steel panelling for showers with self-closing functional part, hydraulically controlled, piston-free design, self-closing, adjustable flow duration.

Housing including shuttle position, with exterior thread G 3/4, visible parts made of polished chromium-plated brass, with rosette.

### Technical Data

| additional connections         | no                       |
|--------------------------------|--------------------------|
| with backflow preventer        | no                       |
| Built-in fitting model         | Built-in section         |
| calculation flow rate cold wat | 0.3 l/s                  |
| circulation                    | no                       |
| compatible A3000 open          | no                       |
| connection with pay water disp | not possible             |
| with filter                    | no                       |
| adjustable flow time           | yes                      |
| functional principle           | hydraulic self-closing   |
| for hand shower                | no                       |
| hygiene flushing               | no                       |
| diameter nominal               | DN 20                    |
| inlet size                     | G 3/4                    |
| Locking mechanism              | Top section, non-ceramic |
| material fitting               | brass                    |
| maximum flow time              | 30 Seconds               |
| minimum flow pressure          | 1 bar                    |
| minimum flow time              | 5 Seconds                |
| type of mixing                 | no                       |
| with rosettes/cover plate      | yes                      |
| protective shutdown            | no                       |
| shower pipe draining           | no                       |
| sound insulation               | no                       |
| surface finish fitting         | chromed                  |
| temperature limit              | no                       |