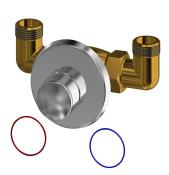

#### 3600009676

F3S self-closing gate valve DN 20 for installation in stainless steel panelling for showers with self-closing functional part, hydraulically controlled, piston-free design, self-closing, adjustable flow duration.

Housing including shuttle position, with exterior thread G 3/4, visible parts made of polished chromium-plated brass, with rosette.