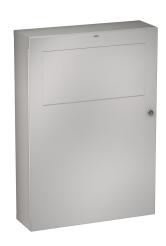

# 2000101346

Capacity approx. 45 litres, dimensions 495 x 710 x 153 mm (W x H x D)

Waste bin for wall mounting, stainless steel, surface satin finished, material thickness 0.8 mm, folding self closing lid, with integrated bag holder, cylinder lock with KWC standard key, includes stainless steel screws and dowels.

### overall width

13 Liter 45 Liter 495 mm

Capacity approx. 45 liters Dimensions 495 x 710 x 153 mm (W x H x D)