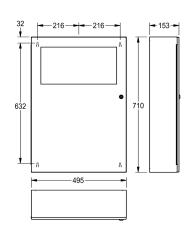

# 2000101346

Capacity approx. 45 litres, dimensions 495 x 710 x 153 mm (W x H x D)

Waste bin for wall mounting, stainless steel, surface satin finished, material thickness 0.8 mm, folding self closing lid, with integrated bag holder, cylinder lock with KWC standard key, includes stainless steel screws and dowels.

### overall width

13 Liter 45 Liter 495 mm

Capacity approx. 45 liters Dimensions 495 x 710 x 153 mm (W x H x D)

| yes                            |  |
|--------------------------------|--|
| 45 Liter                       |  |
| yes                            |  |
| key-lock                       |  |
| stainless steel                |  |
| 1.4301 Chrome Nickel steel V2A |  |
| 0.8 mm                         |  |
| 153 mm                         |  |
| 710 mm                         |  |
| 495 mm                         |  |
| satin finished                 |  |
| screw                          |  |
| wall mounting                  |  |