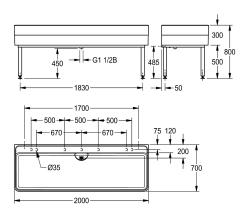

### overall width

1,100 mm

2,000 mm

stainless steel. Welded substructure frame, powder-coated in basin colour, adjustable base feet. Mounting material included.

Dimensions 2000 x 300/800 x 700 mm (W x H x D) Bowl dimensions 1960 x 283 x 555 mm (W x H x D)

| 283 mm             |   |
|--------------------|---|
| high polished      |   |
| 555 mm             |   |
| 1,960 mm           |   |
| Without brushes    |   |
| no                 |   |
| no                 |   |
| mineral material   |   |
| Miranit            |   |
| 1                  | _ |
| DN 40              |   |
| 700 mm             |   |
| 800 mm             |   |
| 2,000 mm           |   |
| standpipe overflow |   |
| no                 |   |
| coated             |   |
| yes                |   |

| cleaner sink       |  |  |  |
|--------------------|--|--|--|
| standpipe strainer |  |  |  |
| 800 mm             |  |  |  |
| centre back        |  |  |  |
| 200 mm             |  |  |  |
| yes                |  |  |  |
| DN 40              |  |  |  |