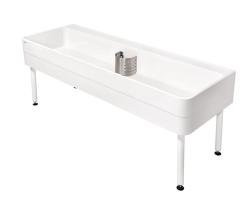

### KWC-No.

**2000102720** Length 1100 mm

**2000102721** Length 2000 mm

Workroom sink made of MIRANIT resin-bonded mineral material with pore-free smooth surface (temperature-resistant up to 80 °C). Basin with integrated tap landing, without tap hole, with marking for drilling holes on the underside of the tap landing. Large inner radii, bottom of basin with  $2^\circ$  slope. Alpine white colour. Stand pipe valve DN  $40 \times 200$  mm and protective strainer (removable) made of

### overall width

1,100 mm

2,000 mm

stainless steel. Welded substructure frame, powder-coated in basin colour, adjustable base feet. Mounting material included.

Dimensions 2000 x 300/800 x 700 mm (W x H x D) Bowl dimensions 1960 x 283 x 555 mm (W x H x D)

| 283 mm             |   |
|--------------------|---|
| high polished      |   |
| 555 mm             |   |
| 1,960 mm           |   |
| Without brushes    |   |
| no                 |   |
| no                 |   |
| mineral material   |   |
| Miranit            |   |
| 1                  | _ |
| DN 40              |   |
| 700 mm             |   |
| 800 mm             |   |
| 2,000 mm           |   |
| standpipe overflow |   |
| no                 |   |
| coated             |   |
| yes                |   |